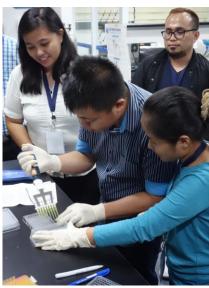

Dr Reuben Sharma, UPM, Malaysia

Dr Marvin Villanueva, PCC, Muñoz

(b) developing skills on various diagnostic techniques for trypanosomes including parasitological methods, Trypanosome identification, serological diagnosis through agglutination and ELISA techniques, parasite detection and identification by molecular techniques, including parasitological, serological and molecular diagnoses carried out on a set of 150 buffalo samples from the PCC and surrounding farms.

Miss Piangjai Chalermwong (KU, Bangkok) teaching laboratory techniques to the participants

Dr M Desquesnes (left) and Miss P Chalermwng (right): basics of the practice are always good to remind so the laboratory training covered from blood smear preparation to PCR gel interpretation.