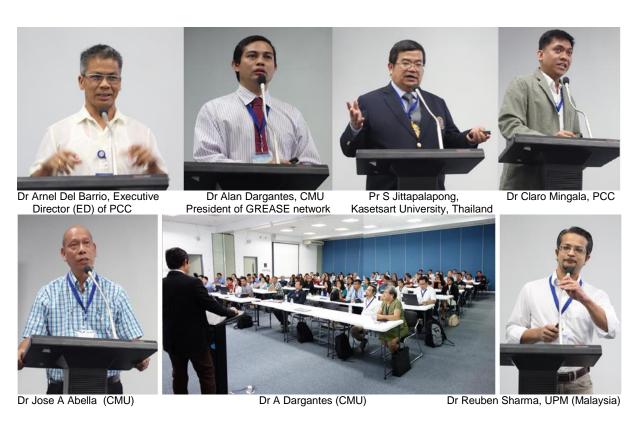

The OpenWorkshops was launched by welcoming and organisational speaches, by Dr Arnel, N Del Barrio, Executive director of PCC, Dr Ronnier Domingo,

Director of BAI, Dr Luzviminda T Simborio, Vice President for R, D & Extension at CMU, Pr Sathaporn Jittapalapong, associate coordinator of the *BioZoonoSEA* Platform (FVT/KU), Dr Alan P Dargantes, President of the GREASE network (CMU), and Dr Marc Desquesnes, general coordinator of the workshop, associate coordinator of the *BioZoonoSEA* platform (CIRAD).

Dr Sarah Sze (BAI)

Dr J.A. Escarlos (CMU)

Dr R Mercado (M.U.S.C.A.)

Dr M Desquesnes (CIRAD)

Dr Luzviminda Simborio CMU

| 8h45-12h30  | Open Workshop Session                                                                                                      |
|-------------|----------------------------------------------------------------------------------------------------------------------------|
| 8h45-9h05   | Dr Reuben Sharma (UPM): Situation of surra and its vectors in Malaysia                                                     |
| 9h05-9h25   | Dr April Wardhana (IRCVS): A survey on <i>T. evansi</i> in Indonesia                                                       |
| 9h25-9h45   | Prof Sathaporn Jittapalapong (KU): Zoonotic parasitoses in Thailand                                                        |
| 9h45-10h00  | Coffee Break                                                                                                               |
| 10h00-10h20 | Dr Ronnie Domingo (BAI): Current status of surra and its control in the Philippines                                        |
| 10h20-10h40 | Dr Alan Dargantes (CMU): Situation and impact of surra among livestock in Mindanao                                         |
| 10h40-11h00 | Dr Jose Escarlos Jr (CMU): Knowledge, Attitudes and Practices of village farmers in Mindanao for surra and its control     |
| 11h00-11h20 | Dr Rafael Mercado (DA): The Mindando Unified Surra Control Approach (MUSCA) Experience                                     |
| 11h20-11h40 | Dr Claro Mingala (PCC): Buffalo breeding program in the Philippines including the problem of surra and hematophagous flies |
| 11h40-12H00 | Dr Marc Desquesnes (CIRAD): Atypical human infections by animal trypanosomes in SEA                                        |
| 12h00-12h30 | Discussion and Conclusion                                                                                                  |