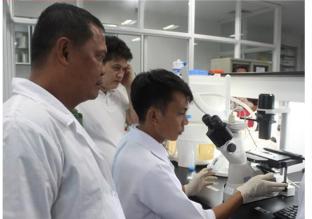

Dr Reuben Sharma, UPM, Malaysia

Dr Marvin Villanueva, PCC, Muñoz

(b) developing skills on various diagnostic techniques for trypanosomes including parasitological methods, Trypanosome identification, serological diagnosis through agglutination and ELISA techniques, parasite detection and identification by molecular techniques, including parasitological, serological and molecular diagnoses carried out on a set of 150 buffalo samples from the PCC and surrounding farms.

Dr A Wardhana in discussion with CMU & PCC partners; Drs S Sze, A. Wardhana and A. Dargantes

Mr Eduardo Nastor Jr shows living trypanosomes on video;

Dr R Masmeatathip identifying insects

(d) supporting the strengthening of the country's veterinary services to control Surra in accordance with international standards set by the World Organization for Animal Health (OIE); and, developing bases for joint research projects amongst French and SEA research institutions and universities in the future. Results of the tests carried out during the workshop showed that none of the 150 samples was positive by parasitology or PCR, however, 15% to 26% of the samples were positive respectively by CATT and ELISA, showing enzootic situation in these randomly selected animals. Management and treatment protocols were suggested accordingly to this situation.