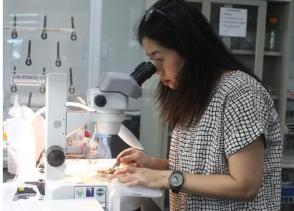

Dr Reuben Sharma, UPM, Malaysia

Dr Marvin Villanueva, PCC, Muñoz

(b) developing skills on various diagnostic techniques for trypanosomes including parasitological methods, Trypanosome identification, serological diagnosis through agglutination and ELISA techniques, parasite detection and identification by molecular techniques, including parasitological, serological and molecular diagnoses carried out on a set of 150 buffalo samples from the PCC and surrounding farms.

Miss Piangjai Chalermwong (KU, Bangkok) teaching laboratory techniques to the participants

Dr M Desquesnes (left) and Miss P Chalermwng (right): basics of the practice are always good to remind so the laboratory training covered from blood smear preparation to PCR gel interpretation.