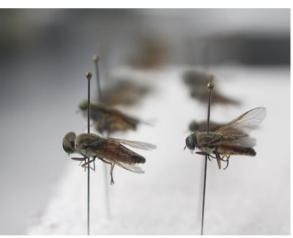

Stomoxes trapping using sticky film on a blue target

Stereomicroscope to show details on the insect identification;

Tabanids after pinning

All participants for a group picture in front of a Malaise trap at PCC