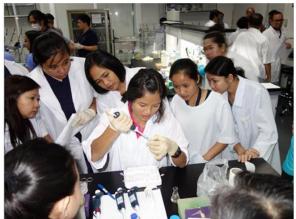

Miss Piangjai Chalermwong (KU, Bangkok) teaching laboratory techniques to the participants

Dr M Desquesnes (left) and Miss P Chalermwng (right): basics of the practice are always good to remind so the laboratory training covered from blood smear preparation to PCR gel interpretation.