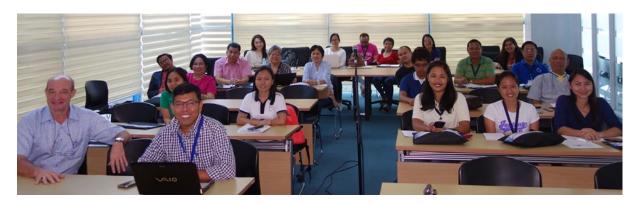

# Training-Workshop on Diagnosis and Control of Trypanosomes & Vectors in Carabao

15-19<sup>th</sup> January 2018, Philippine Carabao Center, Science City of Muñoz, Nueva Ecija, Philippines.

The Training-Workshop hosted 24 participants and 10 lecturers and facilitators from The Philippines, Thailand, Indonesia, Malaysia and France (Annex 2); the detailed schedule of this workshop is presented in annex 3.