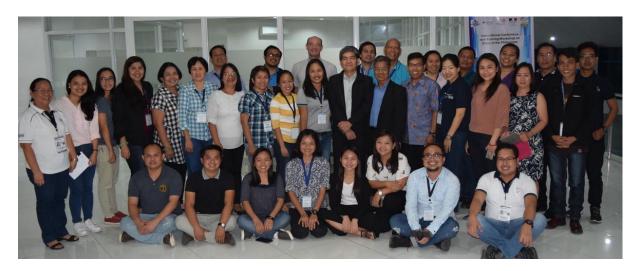

Group picture at the end of the Open Workshop on "Diagnosis and Control of Trypanosomes & Vectors in Animals & Humans in SEA"

15<sup>th</sup> January 2018, Philippine Carabao Center, Science City of Muñoz,
Nueva Ecija, Philippines.