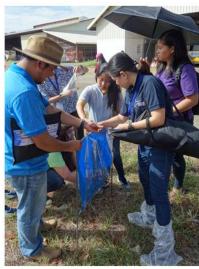

(c) developing skills on biting fly trapping and identification as well as understanding transmission mechanism, epidemiological impact of vectors and ways of control; it included trapping and identification of the hematophagous flies trapped during 2 days using 2 Vavoua, 2 Nzi and 1 Malaise traps, in the PCC breeding area;

Stomoxes trapping using sticky film on a blue target

Stereomicroscope to show details on the insect identification;

Tabanids after pinning

All participants for a group picture in front of a Malaise trap at PCC