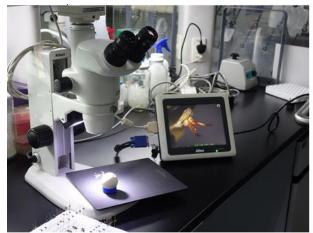

Stomoxes trapping using sticky film on a blue target

Stereomicroscope to show details on the insect identification;

Tabanids after pinning

All participants for a group picture in front of a Malaise trap at PCC