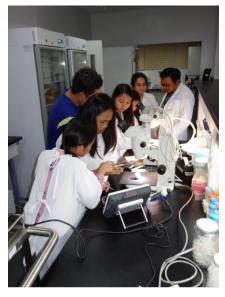

Dr A Wardhana in discussion with CMU & PCC partners; Drs S Sze, A. Wardhana and A. Dargantes

Mr Eduardo Nastor Jr shows living trypanosomes on video;

Dr R Masmeatathip identifying insects

(d) supporting the strengthening of the country's veterinary services to control Surra in accordance with international standards set by the World Organization for Animal Health (OIE); and, developing bases for joint research projects amongst French and SEA research institutions and universities in the future. Results of the tests carried out during the workshop showed that none of the 150 samples was positive by parasitology or PCR, however, 15% to 26% of the samples were positive respectively by CATT and ELISA, showing enzootic situation in these randomly selected animals. Management and treatment protocols were suggested accordingly to this situation.