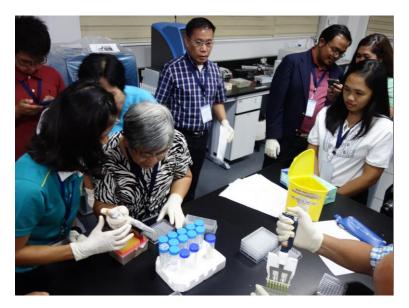

Dr Reuben Sharma, UPM, Malaysia

Dr Marvin Villanueva, PCC, Muñoz

(b) developing skills on various diagnostic techniques for trypanosomes including parasitological methods, Trypanosome identification, serological diagnosis through agglutination and ELISA techniques, parasite detection and identification by molecular techniques, including parasitological, serological and molecular diagnoses carried out on a set of 150 buffalo samples from the PCC and surrounding farms.

Miss Piangjai Chalermwong (KU, Bangkok) teaching laboratory techniques to the participants

Dr M Desquesnes (left) and Miss P Chalermwng (right): basics of the practice are always good to remind so the laboratory training covered from blood smear preparation to PCR gel interpretation.