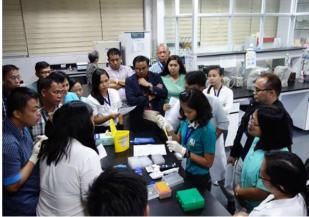

Dr A Wardhana in discussion with CMU & PCC partners; Drs S Sze, A. Wardhana and A. Dargantes

Mr Eduardo Nastor Jr shows living trypanosomes on video;

Dr R Masmeatathip identifying insects

(d) supporting the strengthening of the country's veterinary services to control Surra in accordance with international standards set by the World Organization for Animal Health (OIE); and, developing bases for joint research projects amongst French and SEA research institutions and universities in the future. Results of the tests carried out during the workshop showed that none of the 150 samples was positive by parasitology or PCR, however, 15% to 26% of the samples were positive respectively by CATT and ELISA, showing enzootic situation in these randomly selected animals. Management and treatment protocols were suggested accordingly to this situation.