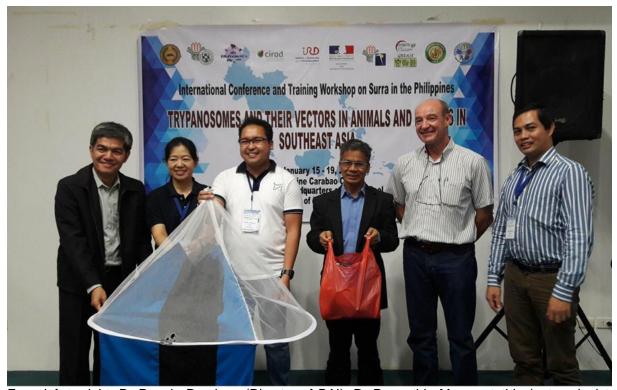

From left to right, Dr Ronnie Domingo (Director of BAI), Dr Roungthip Masmeatathip (entomologist, KU/KPS), Dr Marvin Villanueva (coordinator of the workshop at PCC), Dr Arnel N Del Barrio (Executive Director of PCC Muñoz), Dr Marc Desquesnes (CIRAD, general coordinator of the workshop), and Dr Alan Dargantes (coordinator of the workshop at CMU; President of GREASE network) sharing insect traps with PCC, Muñoz.