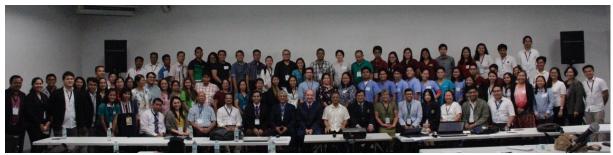

The Open Workshop / Conference gathered 87 participants and organisers (annex 1) from various horizons of universities, research centers, buffalo breeding centers, sanitary authorities and local government units (LGUs) from The Philippines, Thailand, Indonesia, Malaysia and France, for half day on 15<sup>th</sup> January 2018, on "Trypanosomes and their vectors in animals and humans in South East Asia".

Group picture at the end of the Open Workshop on "Diagnosis and Control of Trypanosomes & Vectors in Animals & Humans in SEA"

15<sup>th</sup> January 2018, Philippine Carabao Center, Science City of Muñoz,
Nueva Ecija, Philippines.