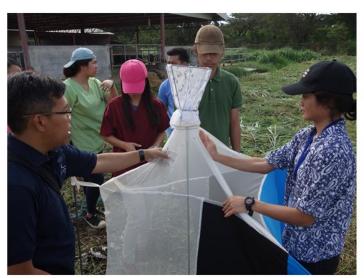

(c) developing skills on biting fly trapping and identification as well as understanding transmission mechanism, epidemiological impact of vectors and ways of control; it included trapping and identification of the hematophagous flies trapped during 2 days using 2 Vavoua, 2 Nzi and 1 Malaise traps, in the PCC breeding area;

Stomoxes trapping using sticky film on a blue target

Stereomicroscope to show details on the insect identification;

Tabanids after pinning

All participants for a group picture in front of a Malaise trap at PCC