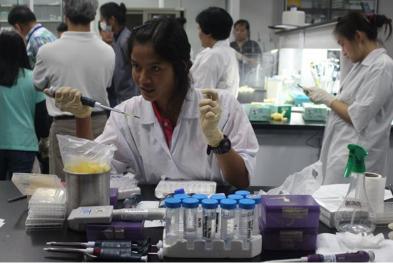

Dr Reuben Sharma, UPM, Malaysia

Dr Marvin Villanueva, PCC, Muñoz

(b) developing skills on various diagnostic techniques for trypanosomes including parasitological methods, Trypanosome identification, serological diagnosis through agglutination and ELISA techniques, parasite detection and identification by molecular techniques, including parasitological, serological and molecular diagnoses carried out on a set of 150 buffalo samples from the PCC and surrounding farms.