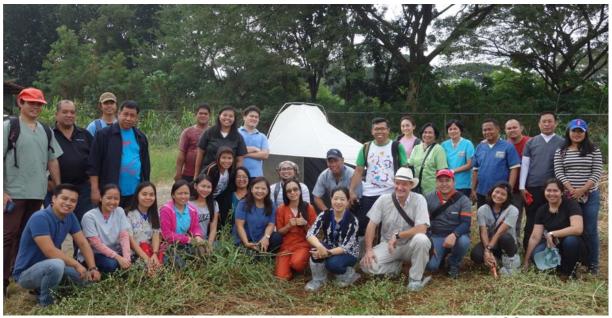

Group picture at the end of the Open Workshop on "Diagnosis and Control of Trypanosomes & Vectors in Animals & Humans in SEA"

15<sup>th</sup> January 2018, Philippine Carabao Center, Science City of Muñoz,
Nueva Ecija, Philippines.