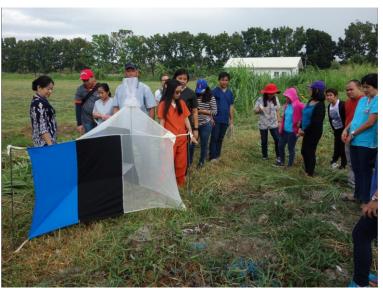

(c) developing skills on biting fly trapping and identification as well as understanding transmission mechanism, epidemiological impact of vectors and ways of control; it included trapping and identification of the hematophagous flies trapped during 2 days using 2 Vavoua, 2 Nzi and 1 Malaise traps, in the PCC breeding area;

Stomoxes trapping using sticky film on a blue target

Stereomicroscope to show details on the insect identification;

Tabanids after pinning

All participants for a group picture in front of a Malaise trap at PCC