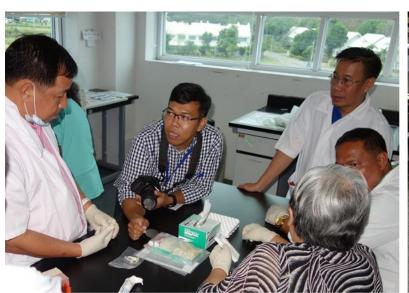

Dr A Wardhana in discussion with CMU & PCC partners; Drs S Sze, A. Wardhana and A. Dargantes

Mr Eduardo Nastor Jr shows living trypanosomes on video;

Dr R Masmeatathip identifying insects

(d) supporting the strengthening of the country's veterinary services to control Surra in accordance with international standards set by the World Organization for Animal Health (OIE); and, developing bases for joint research projects amongst French and SEA research institutions and universities in the future. Results of the tests carried out during the workshop showed that none of the 150 samples was positive by parasitology or PCR, however, 15% to 26% of the samples were positive respectively by CATT and ELISA, showing enzootic situation in these randomly selected animals. Management and treatment protocols were suggested accordingly to this situation.