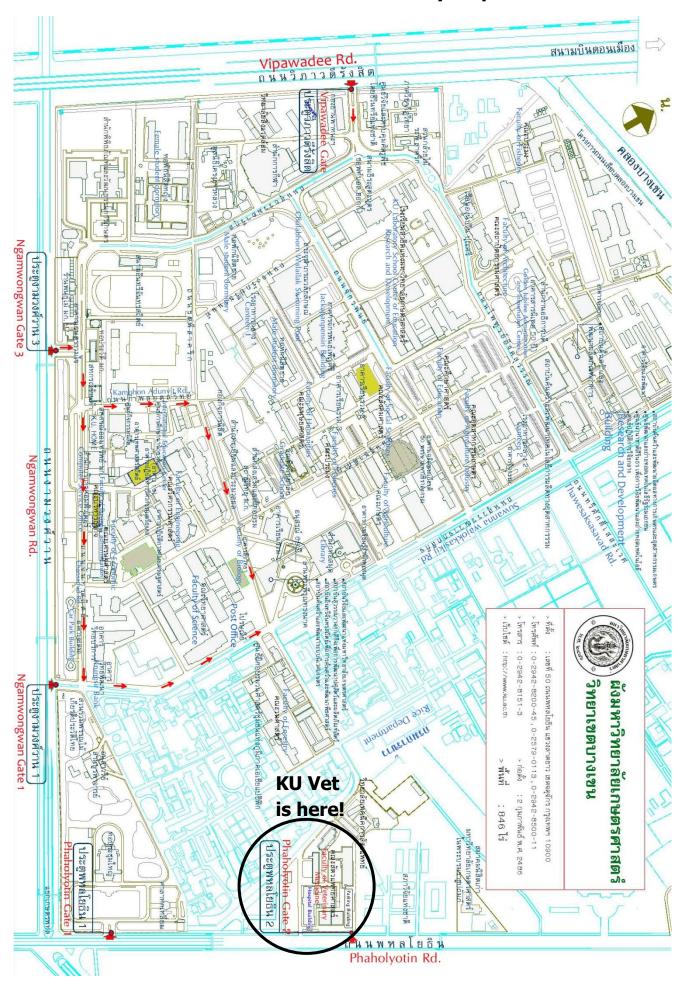

รวย การ์เด้น ถนนพหลโยธิน, The taxi meter stay at the ground floor and you pay 50 THB more from the meter.)

#### or

Form Suvarnabhumi airport you can take Airport link at the Basement floor 45 THB waiting around 15min/time, Express 150THB waiting 30min/time (from 6:00am - 0:00pm) and change to BTS (Sky train) at Phaya Thai Station to Mochit Station exit 1 or exit 3 direction Central Plaza Ladprao and take a taxi to Maruay Garden Hotel (โรงแรม มารวย). The taxi will drive straight only.

# Participatory Epidemiology Training Workshop" Training of Trainer" (PE TOT)



on 30<sup>th</sup> Sep - 1<sup>st</sup> Oct and 3<sup>th</sup> - 4<sup>th</sup> Oct 2013: meeting room 3 at 9:00h - 17:00h

on 2<sup>nd</sup> Oct 2013: meeting room 1 at 9:00h – 17:00h



# **Global Kasetsart University map**