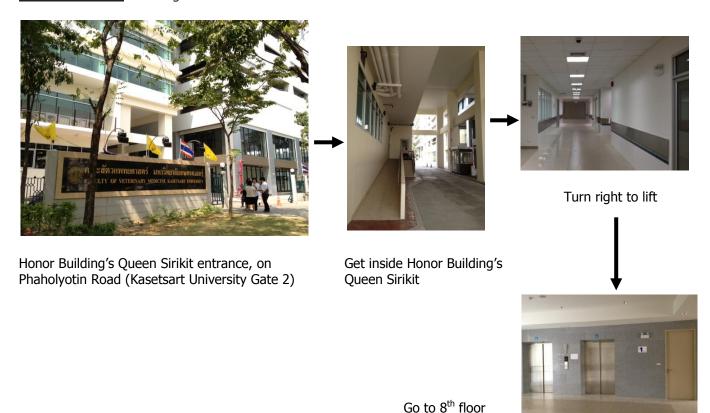

# Participatory Epidemiology Training Workshop" Training of Trainer" (PE TOT)

on 30<sup>th</sup> Sep - 1<sup>st</sup> Oct and 3<sup>th</sup> - 4<sup>th</sup> Oct 2013: meeting room 3 at 9:00h - 17:00h

on 2<sup>nd</sup> Oct 2013: meeting room 1 at 9:00h – 17:00h