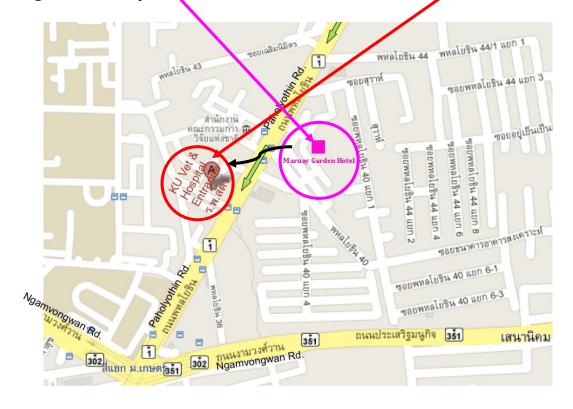

## How to get from Maruay hotel to Kasetsart University?

You can walk from Maruay hotel on Paholyothin road. You will arrive the Animal Hospital Entrance in 5 minutes

### How to get to Maruay hotel?

You can walk from Maruay Garden Hotel to KU Vet Hospital in 5 minute