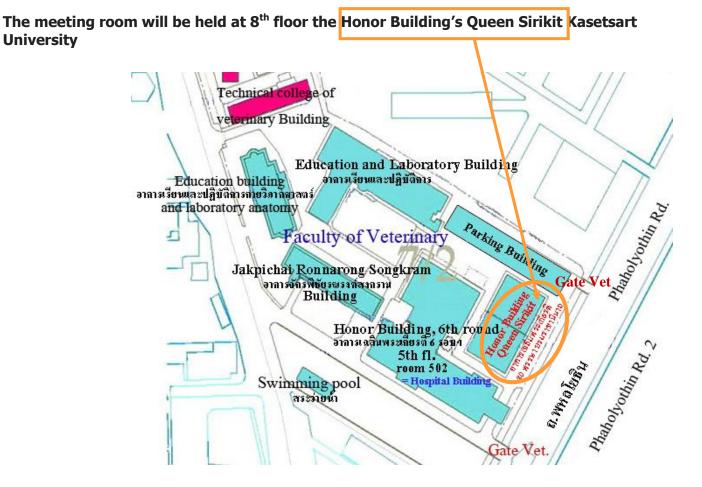

# Participatory Epidemiology Training Workshop" Training of Trainer" (PE TOT)

on 30<sup>th</sup> Sep - 1<sup>st</sup> Oct and 3<sup>th</sup> - 4<sup>th</sup> Oct 2013: meeting room 3 at 9:00h - 17:00h

on 2<sup>nd</sup> Oct 2013: meeting room 1 at 9:00h – 17:00h